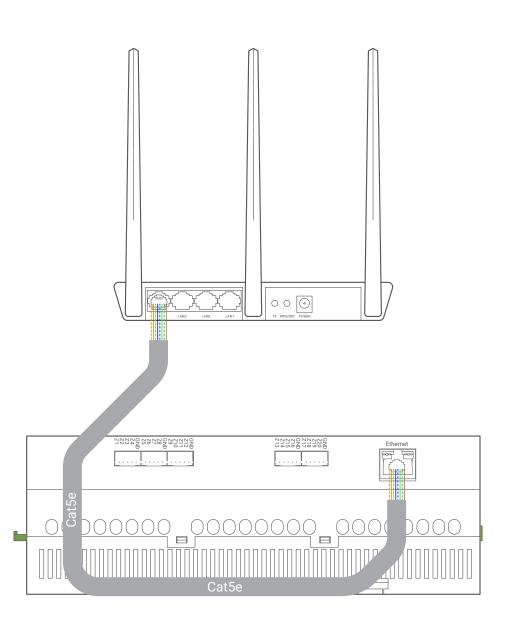

**Door Magnet Contact** 

low voltage cable low voltage cable

**Figure 7: Magnetic Door Contact Connection Diagram** 

RICHARDSON TX 75081.USA

20 INPUTS 20 OUTPUTS WITH IP PORT Model: RCU-20R20Z-IP

**Figure 8: Ethernet Router Connection Diagram** 