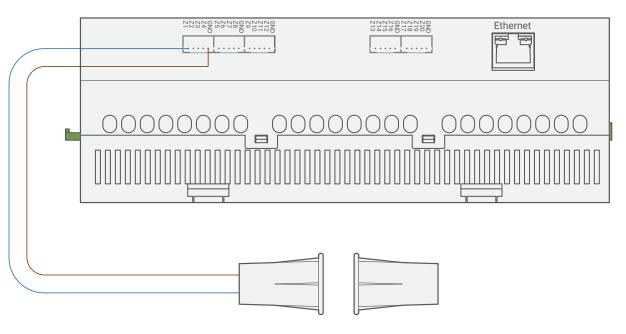

**Door Magnet Contact** 

low voltage cable low voltage cable

**Figure 7: Magnetic Door Contact Connection Diagram** 

RICHARDSON TX 75081.USA

20 INPUTS 20 OUTPUTS WITH IP PORT Model: RCU-20R20Z-IP

**Figure 8: Ethernet Router Connection Diagram** 