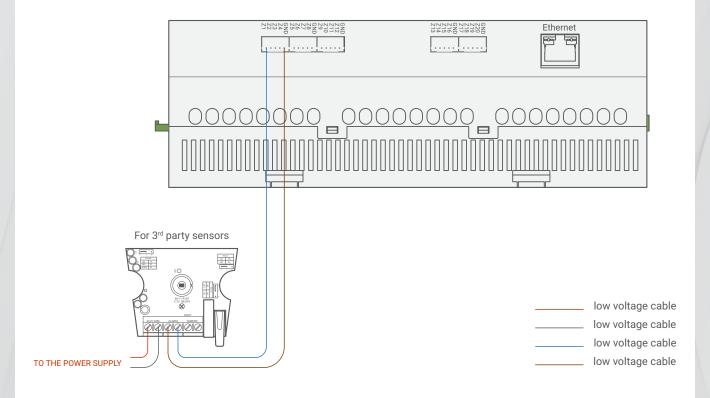

SUITE# 610. 860 NORTH DOROTHY DR RICHARDSON TX 75081.USA

RM 1502-p9 Easey CommBldg 253-261 Hennessy Rd Wanchai Hong Kong

20 INPUTS 20 OUTPUTS WITH IP PORT Model: RCU-20R20Z-IP

Figure 5: 3<sup>rd</sup> Party Sensor Connection Diagram