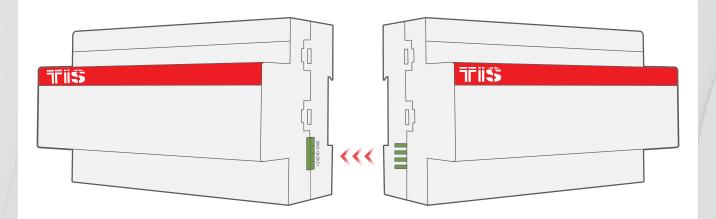

20 INPUTS 20 OUTPUTS WITH IP PORT Model: RCU-20R20Z-IP

▲ Figure 9: Module's Bus Connection Color Coding

20 INPUTS 20 OUTPUTS WITH IP PORT Model: RCU-20R20Z-IP

Figure 10: DIN-Rail Bus Module Configuration Diagram