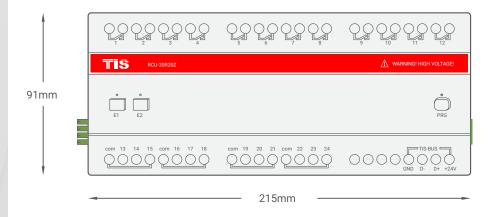

RICHARDSON TX 75081.USA

20 INPUTS 20 OUTPUTS WITH IP PORT Model: RCU-20R20Z-IP

▲ Figure 11: Module's Dimension Diagram