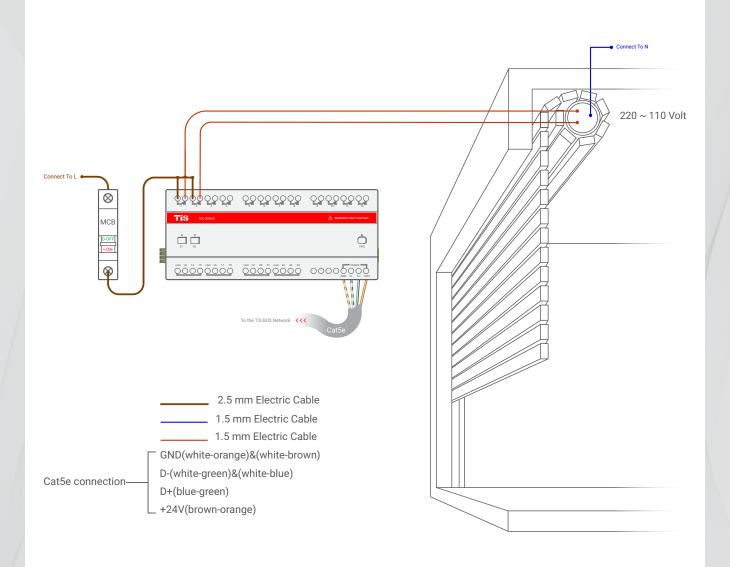

SUITE# 610. 860 NORTH DOROTHY DR RICHARDSON TX 75081.USA

RM 1502-p9 Easey CommBldg 253-261 Hennessy Rd Wanchai Hong Kong

20 INPUTS 20 OUTPUTS WITH IP PORT Model: RCU-20R20Z-IP

**Figure 3: Motors Connection Diagram** 