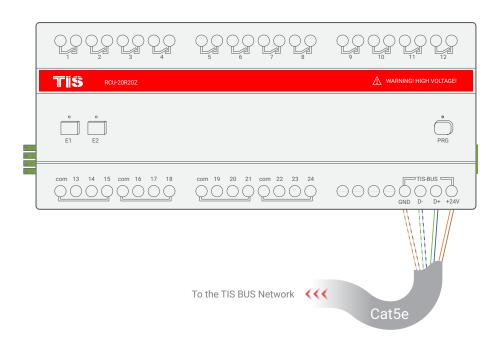

20 INPUTS 20 OUTPUTS WITH IP PORT Model: RCU-20R20Z-IP

▲ Figure 9: Module's Bus Connection Color Coding

20 INPUTS 20 OUTPUTS WITH IP PORT Model: RCU-20R20Z-IP

Figure 10: DIN-Rail Bus Module Configuration Diagram