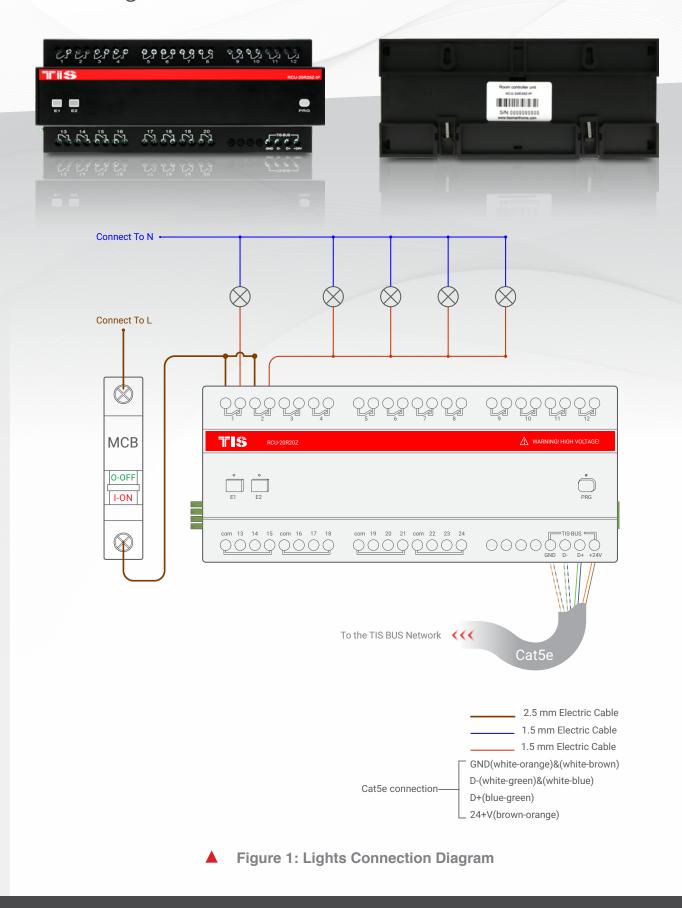

20 INPUTS 20 OUTPUTS WITH IP PORT

Product Diagrams V 1.1

Model: RCU-20R20Z-IP

20 INPUTS 20 OUTPUTS WITH IP PORT

Model: RCU-20R20Z-IP

Figure 2: FCU Connection Diagram

TIS Logo is a Registered Trademark of Texas Intelligent System LLC in the United States of America. This company takes TIS Control Ltd. in other countries. All of the Specifications are subject to change without notice.