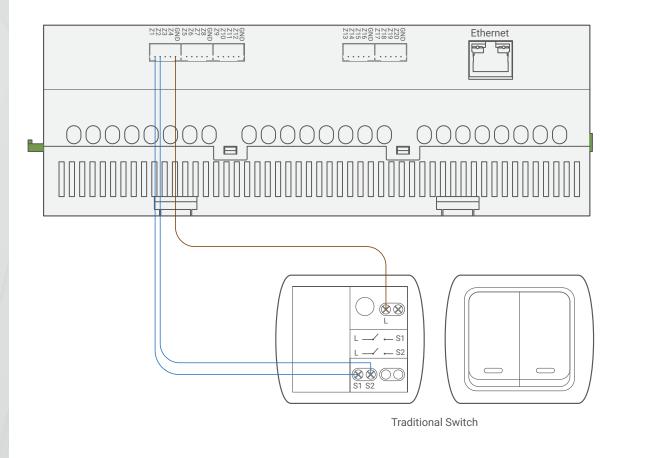

20 INPUTS 20 OUTPUTS WITH IP PORT

Model: RCU-20R20Z-IP

low voltage cable low voltage cable

**Figure 6: Traditional Light Switch Connection Diagram** 

20 INPUTS 20 OUTPUTS WITH IP PORT Model: RCU-20R20Z-IP