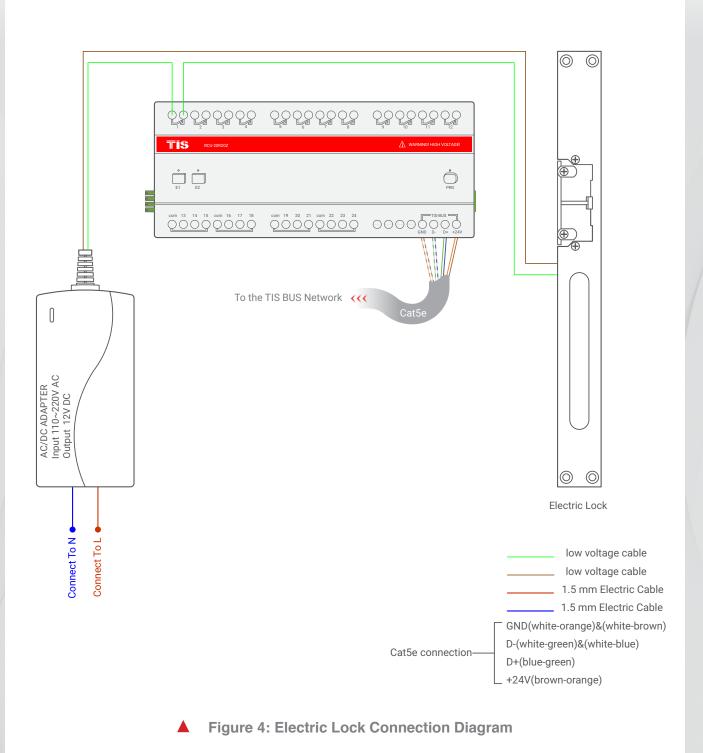

SUITE# 610. 860 NORTH DOROTHY DR RICHARDSON TX 75081.USA

RM 1502-p9 Easey CommBldg 253-261 Hennessy Rd Wanchai Hong Kong

20 INPUTS 20 OUTPUTS WITH IP PORT Model: RCU-20R20Z-IP

Figure 5: 3<sup>rd</sup> Party Sensor Connection Diagram