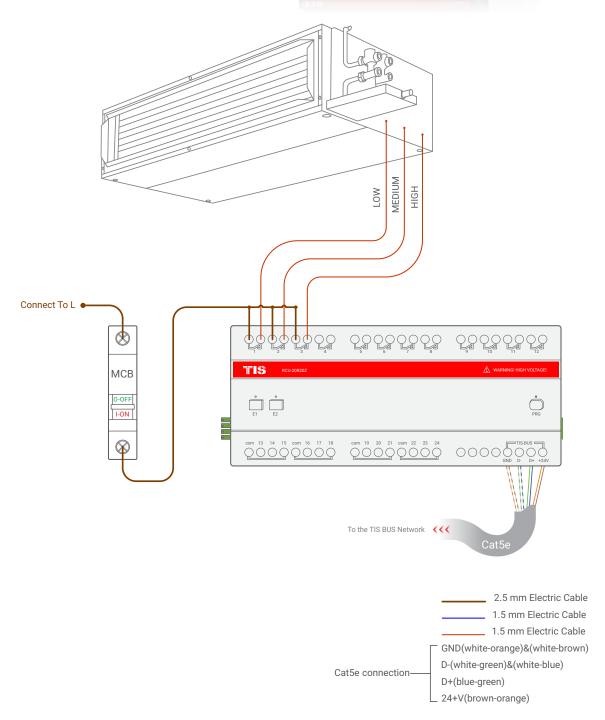

SUITE# 610. 860 NORTH DOROTHY DR RICHARDSON TX 75081.USA

RM 1502-p9 Easey CommBldg 253-261 Hennessy Rd Wanchai Hong Kong

20 INPUTS 20 OUTPUTS WITH IP PORT Model: RCU-20R20Z-IP

**Figure 3: Motors Connection Diagram** 