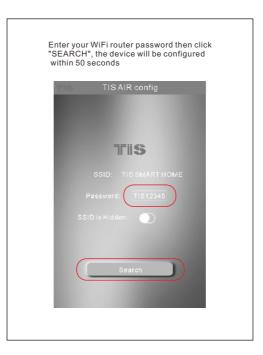

| Black Out Setting<br>you can set the panel to its last status<br>when powered on or set it to turn on<br>or turn off<br>Server Info:<br>you can use one device in each project<br>as master gateway for server internet<br>connection.<br>Warning: just enable the nearest<br>device to your router as master device<br>for internet connection<br>Enter your own 4 digit password.<br>Keep the default setting of TIS<br>Server address as 120.24.42.209. or<br>modify it with other TIS server depends<br>on your country location. |
|-----------------------------------------------------------------------------------------------------------------------------------------------------------------------------------------------------------------------------------------------------------------------------