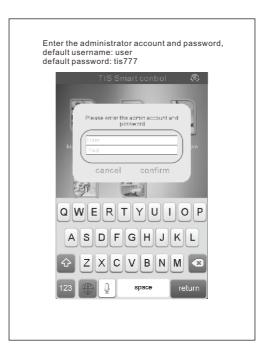

| Black Out Setting<br>you can set the panel to its last status<br>when powered on or set it to turn on<br>or turn off<br>Server Info:<br>you can use one device in each project<br>as master gateway for server internet<br>connection.<br>Warning: just enable the nearest<br>device to your router as master device<br>for internet connection<br>Enter your own 4 digit password.<br>Keep the default setting of TIS<br>Server address as 120.24.42.209. or<br>modify it with other TIS server depends<br>on your country location. |
|-----------------------------------------------------------------------------------------------------------------------------------------------------------------------------------------------------------------------------------------------------------------------