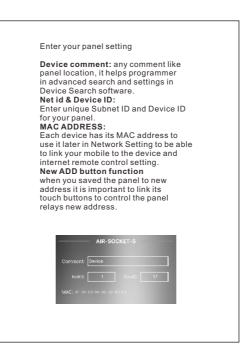

| Black Out Setting<br>you can set the panel to its last status<br>when powered on or set it to turn on<br>or turn off<br>Server Info:<br>you can use one device in each project<br>as master gateway for server internet<br>connection.<br>Warning: just enable the nearest<br>device to your router as master device<br>for internet connection<br>Enter your own 4 digit password.<br>Keep the default setting of TIS<br>Server address as 120.24.42.209. or<br>modify it with other TIS server depends<br>on your country location. |
|---------------------------------------------------------------------------------------------------------------------------------------------------------------------------------------------------------------------------------------------------------------------------------