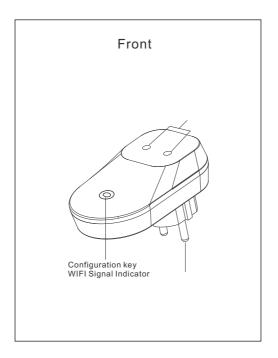

| Black Out Setting<br>you can set the panel to its last status<br>when powered on or set it to turn on<br>or turn off<br>Server Info:<br>you can use one device in each project<br>as master gateway for server internet<br>connection.<br>Warning: just enable the nearest<br>device to your router as master device<br>for internet connection<br>Enter your own 4 digit password.<br>Keep the default setting of TIS<br>Server address as 120.24.42.209. or<br>modify it with other TIS server depends<br>on your country location. |
|-----------------------------------------------------------------------------------------------------------------------------------------------------------------------------------------------------------------------------------------------------------------