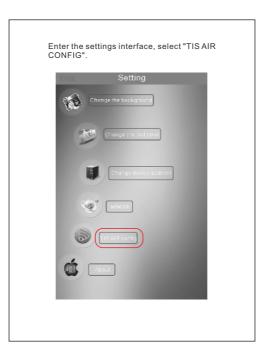

| Black Out Setting<br>you can set the panel to its last status<br>when powered on or set it to turn on<br>or turn off<br>Server Info:<br>you can use one device in each project<br>as master gateway for server internet<br>connection.<br>Warning: just enable the nearest<br>device to your router as master device<br>for internet connection<br>Enter your own 4 digit password.<br>Keep the default setting of TIS<br>Server address as 120.24.42.209. or<br>modify it with other TIS server depends<br>on your country location. |
|-------------------------------------------------------------------------------------------------------------------------------------------------------------------------------------------------------------------------------------------------------------------------