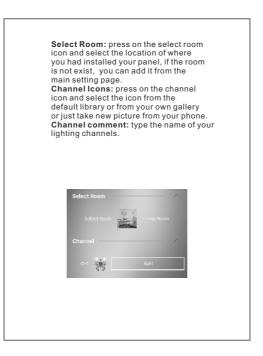

| Black Out Setting<br>you can set the panel to its last status<br>when powered on or set it to turn on<br>or turn off<br>Server Info:<br>you can use one device in each project<br>as master gateway for server internet<br>connection.<br>Warning: just enable the nearest<br>device to your router as master device<br>for internet connection<br>Enter your own 4 digit password.<br>Keep the default setting of TIS<br>Server address as 120.24.42.209. or<br>modify it with other TIS server depends<br>on your country location. |
|-----------------------------------------------------------------------------------------------------------------------------------------------------------------------------------------------------------------------------------------------------------------------------------