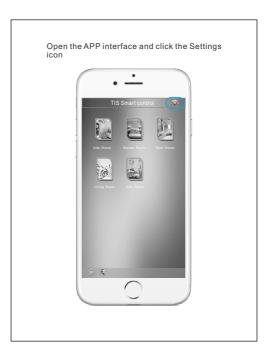

| Black Out Setting<br>you can set the panel to its last status<br>when powered on or set it to turn on<br>or turn off<br>Server Info:<br>you can use one device in each project<br>as master gateway for server internet<br>connection.<br>Warning: just enable the nearest<br>device to your router as master device<br>for internet connection<br>Enter your own 4 digit password.<br>Keep the default setting of TIS<br>Server address as 120.24.42.209. or<br>modify it with other TIS server depends<br>on your country location. |
|---------------------------------------------------------------------------------------------------------------------------------------------------------------------------------------------------------------------------------------------------------------------