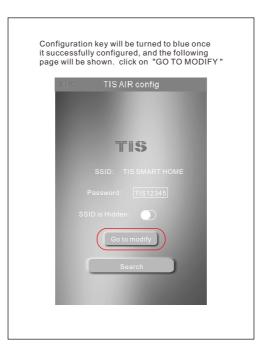

| Black Out Setting<br>you can set the panel to its last status<br>when powered on or set it to turn on<br>or turn off<br>Server Info:<br>you can use one device in each project<br>as master gateway for server internet<br>connection.<br>Warning: just enable the nearest<br>device to your router as master device<br>for internet connection<br>Enter your own 4 digit password.<br>Keep the default setting of TIS<br>Server address as 120.24.42.209. or<br>modify it with other TIS server depends<br>on your country location. |
|-------------------------------------------------------------------------------------------------------------------------------------------------------------------------------------------------------------------------------------------------------------------------------