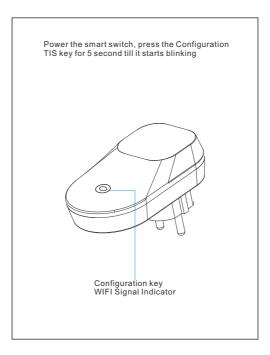

| Black Out Setting<br>you can set the panel to its last status<br>when powered on or set it to turn on<br>or turn off<br>Server Info:<br>you can use one device in each project<br>as master gateway for server internet<br>connection.<br>Warning: just enable the nearest<br>device to your router as master device<br>for internet connection<br>Enter your own 4 digit password.<br>Keep the default setting of TIS<br>Server address as 120.24.42.209. or<br>modify it with other TIS server depends<br>on your country location. |
|---------------------------------------------------------------------------------------------------------------------------------------------------------------------------------------------------------------------------------------------------------------------------