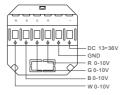

# ADS LED RGBW Dimmer

Installation and programming manual







# ADS Wiring Diagram



ADS LED RGBW Dimmer ADS-4CH-0-10V



# Installation Steps



## Warning

You should configure the panel outputs in the correct mode before using it, as lights, curtain or air conditions from your application setting

# **Operation Instruction**

Download and install APP



Android



IOS

Open the APP interface and click the Settings icon



Enter the administrator account and password, default username: user default password: tis777



Enter the settings interface, select "TIS AIR CONFIG".



Power the smart switch, press the Configuration TIS key for 5 second till it starts blinking



Enter your WiFi router password then click "SEARCH", the device will be configured within 50 seconds



Configuration key will be turned to blue once it successfully configured, and the following page wi