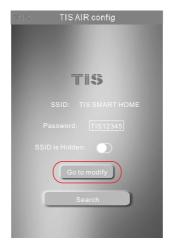

Configuration key will be turned to blue once it successfully configured, and the following page will be shown. click on "GO TO MODIFY"