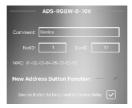

## Enter your panel setting

Device comment: any comment like panel location, it helps programmer in advanced search and settings in Device Search software. Net id & Device ID:

Enter unique Subnet ID and Device ID for your panel.

#### MAC ADDRESS:

Each device has its MAC address to use it later in Network Setting to be able to link your mobile to the device and internet remote control setting.