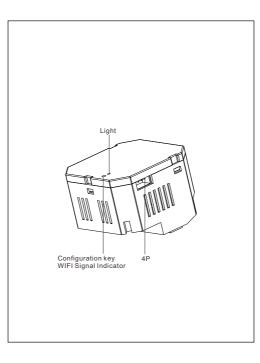

Enter the settings interface, select "TIS AIR CONFIG".

Power the smart switch, press the Configuration TIS key for 5 second till it starts blinking

Enter your WiFi router password then click "SEARCH", the device will be configured within 50 seconds

Configuration key will be turned to blue once it successfully configured, and the following page will be shown. click on "GO TO MODIFY"