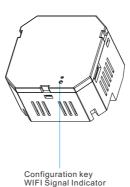

Enter the settings interface, select "TIS AIR CONFIG".

Power the smart switch, press the Configuration TIS key for 5 second till it starts blinking

Enter your WiFi router password then click "SEARCH", the device will be configured within 50 seconds

Configuration key will be turned to blue once it successfully configured, and the following page will be shown. click on "GO TO MODIFY"