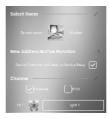

# New ADD button function when you saved the panel to new address it is important to link its touch buttons to control the panel relays new address.

Select Room: press on the select room icon and select the location of where you had installed your panel, if the room is not exist, you can add it from the main setting page.

Channel Icons: press on the channel icon and select the icon from the default library or from your own gallery or just take new picture from your phone. Channel comment: type the name of your lighting channels.