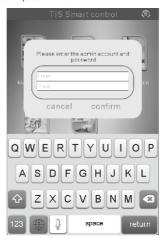

# **Operation Instruction**

Download and install APP

Android

IOS

Open the APP interface and click the Settings icon

Enter the administrator account and password, default username: user default password: tis777