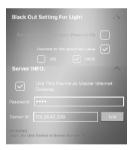

#### **Black Out Setting**

you can set the panel to its last status when powered on or set it to turn on or turn off

Server Info:

you can use one device in each project as master gateway for server internet connection.

Warning: just enable the nearest device to your router as master device for internet connection
Enter your own 4 digit password.

Keep the default setting of TIS Server address as 120.24.42.209. or modify it with other TIS server depends on your country location.