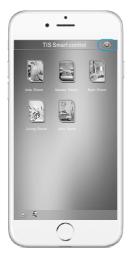

## Control Section

select your room and start control your lights, AC , curtain and others