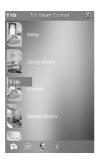

# New ADD button function when you saved the panel to new address it is important to link its touch buttons to control the panel relays new address.

Select Room: press on the select room icon and select the location of where you had installed your panel, if the room is not exist, you can add it from the main setting page.

## Control Section

select your room and start control your lights, AC , curtain and others