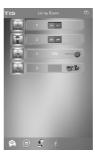

## Control Section

select your room and start control your lights, AC , curtain and others