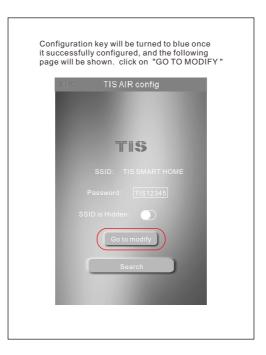

| yc<br>wł<br>or | lackout Setting<br>ou can set the panel to its last status<br>nen powered on or set it to turn on<br>turn off<br><b>erver Info:</b> |
|----------------|-------------------------------------------------------------------------------------------------------------------------------------|
| as             | ou can use one device in each project<br>s master gateway for server internet<br>onnection.                                         |
| de             | arning: just enable the nearest<br>vice to your router as master device<br>r internet connection                                    |
| Ke             | nter your own 4 digit password.<br>eep the default setting of TIS<br>erver address as 120,24,42,209, or                             |
| m              | odify it with other TIS server depends<br>a your country location.                                                                  |
|                | Black Out Setting                                                                                                                   |
|                | Resture to the specified value                                                                                                      |
|                | Server INFO.                                                                                                                        |
|                | Use This Device as Master internet<br>Gatherity                                                                                     |
|                | Pasaworc:                                                                                                                           |
|                | VICEOPERAL:<br>Const Life Creat Device to Server in Root Constit                                                                    |
|                |                                                                                                                                     |