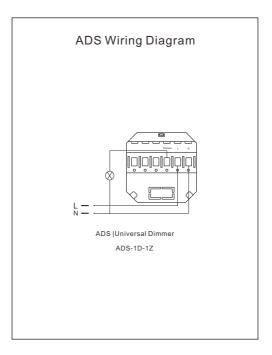

| yc<br>wł<br>or | lackout Setting<br>ou can set the panel to its last status<br>nen powered on or set it to turn on<br>turn off<br><b>erver Info:</b> |
|----------------|-------------------------------------------------------------------------------------------------------------------------------------|
| as             | ou can use one device in each project<br>s master gateway for server internet<br>onnection.                                         |
| de             | arning: just enable the nearest<br>vice to your router as master device<br>r internet connection                                    |
| Ke             | nter your own 4 digit password.<br>eep the default setting of TIS<br>erver address as 120,24,42,209, or                             |
| m