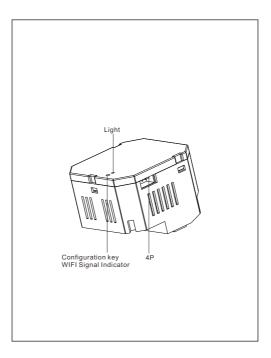

| yc<br>wł<br>or | lackout Setting<br>ou can set the panel to its last status<br>nen powered on or set it to turn on<br>turn off<br><b>erver Info:</b> |
|----------------|-------------------------------------------------------------------------------------------------------------------------------------|
| as             | ou can use one device in each project<br>s master gateway for server internet<br>onnection.                                         |
| de             | arning: just enable the nearest<br>vice to your router as master device<br>r internet connection                                    |
| Ke             | nter your own 4 digit password.<br>eep the default setting of TIS<br>erver address as 120,24,42,209, or                             |
| m