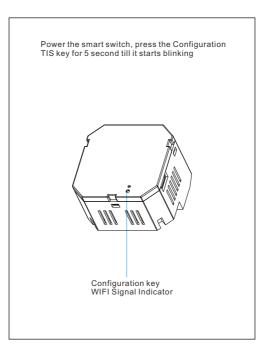

| yc<br>wł<br>or | lackout Setting<br>ou can set the panel to its last status<br>nen powered on or set it to turn on<br>turn off<br><b>erver Info:</b> |
|----------------|-------------------------------------------------------------------------------------------------------------------------------------|
| as             | ou can use one device in each project<br>s master gateway for server internet<br>onnection.                                         |
| de             | arning: just enable the nearest<br>vice to your router as master device<br>r internet connection                                    |
| Ke             | nter your own 4 digit password.<br>eep the default setting of TIS<br>erver address as 120,24,42,209, or                             |
| m              | odify it with other TIS server depends<br>a your country location.                                                                  |
|                | Black Out Setting                                                                                                                   |
|                | Resture to the specified value                                                                                                      |
|                | Server INFO.                                                                                                                        |
|                | Use This Device as Master internet<br>Gatherity                                                                                     |
|                | Pasaworc:                                                                                                                           |
|                | VICEOPERAL:<br>Const Life Creat Device to Server in Root Constit                                                                    |
|                |                                                                                                                                     |