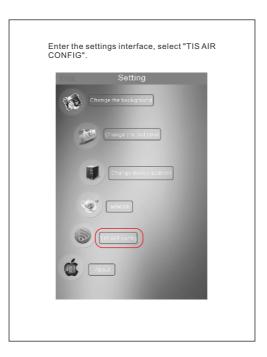

| yc<br>wł<br>or | lackout Setting<br>ou can set the panel to its last status<br>nen powered on or set it to turn on<br>turn off<br><b>erver Info:</b> |
|----------------|-------------------------------------------------------------------------------------------------------------------------------------|
| as             | ou can use one device in each project<br>s master gateway for server internet<br>onnection.                                         |
| de             | arning: just enable the nearest<br>vice to your router as master device<br>r internet connection                                    |
| Ke             | nter your own 4 digit password.<br>eep the default setting of TIS<br>erver address as 120,24,42,209, or                             |
| m              | odif