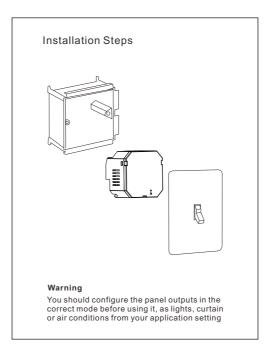

| yc<br>wł<br>or | lackout Setting<br>ou can set the panel to its last status<br>nen powered on or set it to turn on<br>turn off<br><b>erver Info:</b> |
|----------------|-------------------------------------------------------------------------------------------------------------------------------------|
| as             | ou can use one device in each project<br>s master gateway for server internet<br>onnection.                                         |
| de             | arning: just enable the nearest<br>vice to your router as master device<br>r internet connection                                    |
| Ke             | nter your own 4 digit password.<br>eep the default setting of TIS<br>erver address as 120,24,42,209, or                             |
| m