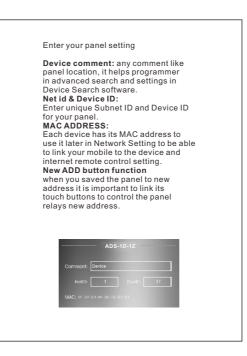

| yc<br>wł<br>or | lackout Setting<br>ou can set the panel to its last status<br>nen powered on or set it to turn on<br>turn off<br><b>erver Info:</b> |
|----------------|-------------------------------------------------------------------------------------------------------------------------------------|
| as             | ou can use one device in each project<br>s master gateway for server internet<br>onnection.                                         |
| de             | arning: just enable the nearest<br>vice to your router as master device<br>r internet connection                                    |
| Ke             | nter your own 4 digit password.<br>eep the default setting of TIS<br>erver address as 120,24,42,209, or                             |
| m              | odify it with other TIS server depends<br>a your country location.                                                                  |
|                | Black Out Setting                                                                                                                   |
|                | Resture to the specified value                                                                                                      |
|                | Server INFO.                                                                                                                        |
|                | Use This Device as Master internet<br>Gatherity                                                                                     |
|                | Pasaworc:                                                                                                                           |
|                | VICEOPERAL:<br>Const Life Creat Device to Server in Root Constit                                                                    |
|                |                                                                                                                                     |