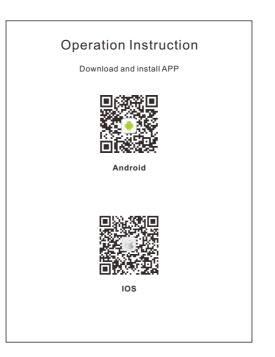

| yc<br>wł<br>or | lackout Setting<br>ou can set the panel to its last status<br>nen powered on or set it to turn on<br>turn off<br><b>erver Info:</b> |
|----------------|-------------------------------------------------------------------------------------------------------------------------------------|
| as             | ou can use one device in each project<br>s master gateway for server internet<br>onnection.                                         |
| de             | arning: just enable the nearest<br>vice to your router as master device<br>r internet connection                                    |
| Ke             | nter your own 4 digit password.<br>eep the default setting of TIS<br>erver address as 120,24,42,209, or                             |
| m