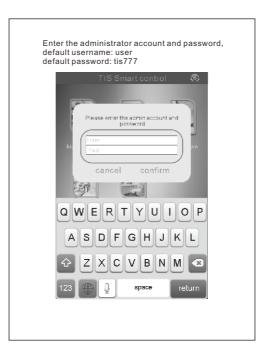

| yc<br>wł<br>or | lackout Setting<br>ou can set the panel to its last status<br>nen powered on or set it to turn on<br>turn off<br><b>erver Info:</b> |
|----------------|-------------------------------------------------------------------------------------------------------------------------------------|
| as             | ou can use one device in each project<br>s master gateway for server internet<br>onnection.                                         |
| de             | arning: just enable the nearest<br>vice to your router as master device<br>r internet connection                                    |
| Ke             | nter your own 4 digit password.<br>eep the default setting of TIS<br>erver address as 120,24,42,209, or                             |
| m              | od