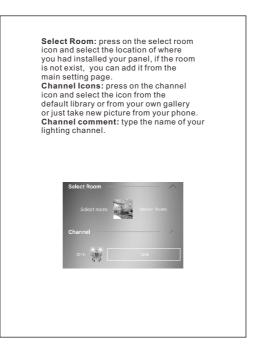

| yc<br>wł<br>or | lackout Setting<br>ou can set the panel to its last status<br>nen powered on or set it to turn on<br>turn off<br><b>erver Info:</b> |
|----------------|-------------------------------------------------------------------------------------------------------------------------------------|
| as             | ou can use one device in each project<br>s master gateway for server internet<br>onnection.                                         |
| de             | arning: just enable the nearest<br>vice to your router as master device<br>r internet connection                                    |
| Ke             | nter your own 4 digit password.<br>eep the default setting of TIS<br>erver address as 120,24,42,209, or                             |
| m              | odify it with other TIS server depends<br>a your country location.                                                                  |
|                | Black Out Setting                                                                                                                   |
|                | Resture to the specified value                                                                                                      |
|                | Server INFO.                                                                                                                        |
|                | Use This Device as Master internet<br>Gatherity                                                                                     |
|                | Pasaworc:                                                                                                                           |
|                | VICEOPERAL:<br>Const Life Creat Device to Server in Root Constit                                                                    |
|                |                                                                                                                                     |