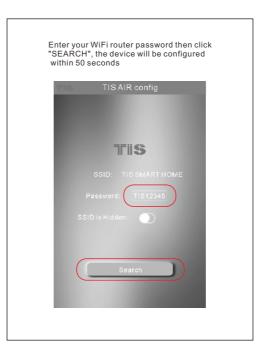

| yc<br>wł<br>or | lackout Setting<br>ou can set the panel to its last status<br>nen powered on or set it to turn on<br>turn off<br><b>erver Info:</b> |
|----------------|-------------------------------------------------------------------------------------------------------------------------------------|
| as             | ou can use one device in each project<br>s master gateway for server internet<br>onnection.                                         |
| de             | arning: just enable the nearest<br>vice to your router as master device<br>r internet connection                                    |
| Ke             | nter your own 4 digit password.<br>eep the default setting of TIS<br>erver address as 120,24,42,209, or                             |
| m              | odify it with other TIS server depends<br>a your country location.                                                                  |
|                | Black Out Setting                                                                                                                   |
|                | Resture to the specified value                                                                                                      |
|                | Server INFO.                                                                                                                        |
|                | Use This Device as Master internet<br>Gatherity                                                                                     |
|                | Pasaworc:                                                                                                                           |
|                | VICEOPERAL:<br>Const Life Creat Device to Server in Root Constit                                                                    |
|                |                                                                                                                                     |