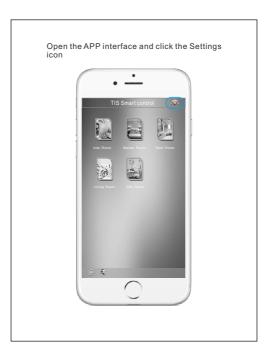

| yc<br>wł<br>or | lackout Setting<br>ou can set the panel to its last status<br>nen powered on or set it to turn on<br>turn off<br><b>erver Info:</b> |
|----------------|-------------------------------------------------------------------------------------------------------------------------------------|
| as             | ou can use one device in each project<br>s master gateway for server internet<br>onnection.                                         |
| de             | arning: just enable the nearest<br>vice to your router as master device<br>r internet connection                                    |
| Ke             | nter your own 4 digit password.<br>eep the default setting of TIS<br>erver address as 120,24,42,209, or                             |
| m              |