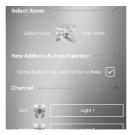

# New ADD button function when you saved the panel to new address it is important to link its touch buttons to control the panel relays new address.

Select Room: press on the select room icon and select the location of where you had installed your panel, if the room is not exist, you can add it from the main setting page.

Channel lcons: press on the channel icon and select the icon from the default library or from your own gallery or just take new picture from your phone.
Channel comment: type the name of your lighting channels.