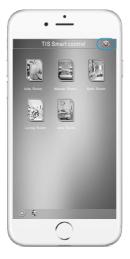

### Control Section

select your room and start control your lights, AC , curtain and others