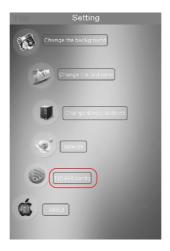

Enter the settings interface, select "TIS AIR CONFIG".

Power the smart switch, press the Configuration TIS key for 5 second till it starts blinking

Enter your WiFi router password then click "SEARCH", the device will be configured within 50 seconds