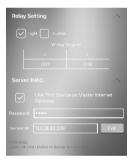

### Server Info:

you can use one device in each project as master gateway for server internet connection.

<u>Warning:</u> just enable the nearest device to your router as master device for internet connection

Enter your own 4 digit password. Keep the default setting of TIS Server address as 120.24.42.209. or modify it with other TIS server depends on your country location.