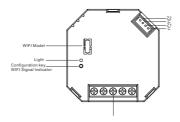

Enter the settings interface, select "TIS AIR CONFIG".

Power the smart switch, press the Configuration TIS key for 5 second till it starts blinking

Enter your WiFi router password then click "SEARCH", the device will be configured within 50 seconds

Configuration key will be turned to blue once it successfully configured, and the following page will be shown. click on "GO TO MODIFY"