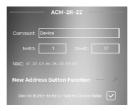

### Enter your panel setting

Device comment: any comment like panel location, it helps programmer in advanced search and settings in Device Search software.

Net id & Device ID:

Enter unique Subnet ID and Device ID for your panel.

### MAC ADDRESS:

Each device has its MAC address to use it later in Network Setting to be able to link your mobile to the device and internet remote control setting.