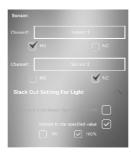

### Sensor

Black Out Setting you can set the panel to its last status when powered on or set it to turn on or turn off