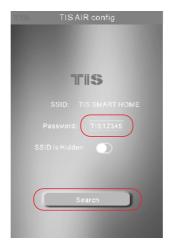

Enter the settings interface, select "TIS AIR CONFIG".

Power the smart switch, press the Configuration TIS key for 5 second till it starts blinking

Enter your WiFi router password then click "SEARCH", the device will be configured within 50 seconds