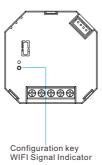

Enter the settings interface, select "TIS AIR CONFIG".

Power the smart switch, press the Configuration TIS key for 5 second till it starts blinking

Enter your WiFi router password then click "SEARCH", the device will be configured within 50 seconds