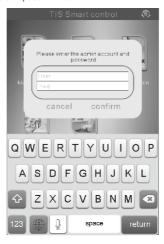

## **Operation Instruction**

Download and install APP

Android

IOS

Open the APP interface and click the Settings icon

Enter the administrator account and password, default username: user default password: tis777