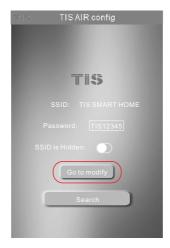

Enter the settings interface, select "TIS AIR CONFIG".

Power the smart switch, press the Configuration TIS key for 5 second till it starts blinking

Enter your WiFi router password then click "SEARCH", the device will be configured within 50 seconds

Configuration key will be turned to blue once it successfully configured, and the following page will be shown. click on "GO TO MODIFY"