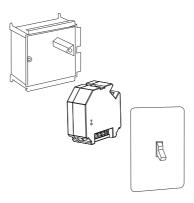

## AIR COUPLER MODULE

Installation and programming manual







## Front



AIR COUPLER MODULE ACM-2R-2Z

## Installation Steps



### Warning

You should configure the panel outputs in the correct mode before using it, as lights, curtain or air conditions from your application setting

## **Operation Instruction**

Download and install APP



Android



IOS

Open the APP interface and click the Settings icon



Enter the administrator account and password, default username: user default password: tis777



Enter the settings interface, select "TIS AIR CONFIG".



Power the smart switch, press the Configuration TIS key for 5 second till it starts blinking



Enter your WiFi router password then click "SEARCH", the device will be configured within 50 seconds



Configuration key will be turned to blue once it successfully configured, and the following page will be shown. click on "GO TO MODIFY"



### Enter your pane