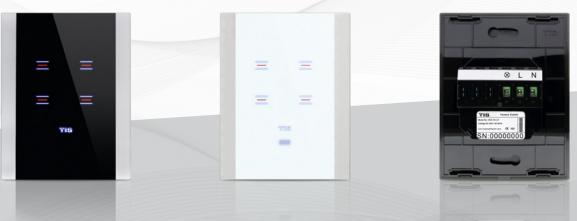

## **OVERVIEW**

The Venera Switch is a wall touch switch with multiple management options. Set up Venera in three easy steps: remove your old switch and install the new one, connect it to the Internet, and start controlling it. Regardless of whether your residence is an apartment or a house with a big yard, once you replace the old switches, the Venera Switch is ready to go.

## TIS VENERA TOUCH PANEL Venera 4 Gang Panel

Model: VEN-4S-4R-HC

| PRODUCT SPECIFICATIONS |                                |                                                                         |                                                                                                                                                              |
|------------------------|--------------------------------|-------------------------------------------------------------------------|--------------------------------------------------------------------------------------------------------------------------------------------------------------|
| 4                      | Power supply                   | Input Voltage<br>Output Power<br>Protection<br>Current consumption      | 110-230 VAC 50/60 Hz<br>3W / 12V<br>Built-in protection fuse<br>10-30 mA / 12 V DC                                                                           |
| Ţ                      | Output                         | Number of channels<br>Nominal voltage<br>Nominal current per channel    | 4 relays to control lights channels or 2 motors<br>110 / 230 VAC 50/60 Hz<br>3 A / 230 VAC                                                                   |
| Ţ                      | Output switching<br>current    | Max switching current<br>Max Continues current                          | 3A/230 VAC<br>2A/230 VAC                                                                                                                                     |
| Ţ                      | Other specifications           | Contact Resistance<br>Insulation Resistance                             | 100m max. (at 1A 24VDC)<br>1000M (500VDC)                                                                                                                    |
| Ţ.                     | Output service life            | Mechanical Endurance                                                    | > 5,000,000 OPS                                                                                                                                              |
| Ţ                      | Output switching times         | Operating time<br>Releasing time                                        | 10 mS (at nomi. Volt)<br>10 mS (at nomi. Volt)                                                                                                               |
| TISÂÎR                 | TIS AIR                        | WIFI Signal<br>Protocol Standard                                        | 2.4 GHz<br>802.11 b/g/n                                                                                                                                      |
| ¢                      | Reaction time                  |                                                                         | approx. 30ms                                                                                                                                                 |
| €.                     | Mounting                       | Wall mount                                                              | To US, EU, or UK junction box size.                                                                                                                          |
| ţ†                     | Operating and display elements | touch buttons<br>Infrared Receiver<br>Backlight<br>TIS AIR<br>Upgrading | 4 touch Capacitive Control Buttons<br>Controlled by TIS Remote Control<br>RGB Backlight Indicators<br>TIS Protocol Messages & Commands<br>By WIFI Connection |
| ô                      | Weight                         | Without packaging                                                       | 20 g                                                                                                                                                         |
| Ŧ                      | Dimensions                     | Length $\times$ Width $\times$ Height                                   | 85mm × 42mm × 109mm                                                                                                                                          |
|                        | Housing                        | Materials<br>Internal Parts color<br>IP rating                          | PC fire-proof/ Glass in front<br>Black or White<br>IP 50                                                                                                     |
| l                      | Temperature range              | Operation<br>Storage<br>Transport                                       | -1060°C<br>-2050°C<br>-2575°C                                                                                                                                |
| 8                      | Air humidity                   |                                                                         | <80% non-condensing                                                                                                                                          |