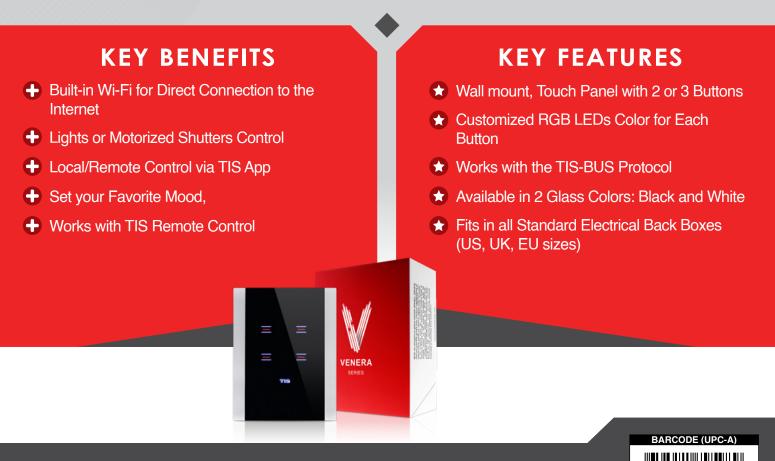

## **OVERVIEW**

The Venera Switch is a wall touch switch with multiple management options. Set up Venera in three easy steps: remove your old switch and install the new one, connect it to the Internet, and start controlling it. Regardless of whether your residence is an apartment or a house with a big yard, once you replace the old switches, the Venera Switch is ready to go.

## TIS VENERA TOUCH PANEL Venera 4 Gang Panel

Model: VEN-4S-4R-HC

| PRODUCT SPECIFICATIONS |                                |                                                                         |                                                                                                                                                              |
|------------------------|--------------------------------|-------------------------------------------------------------------------|--------------------------------------------------------------------------------------------------------------------------------------------------------------|
| 4                      | Power supply                   | Input Voltage<br>Output Power<br>Protection<br>Current consumption      | 110-230 VAC 50/60 Hz<br>3W / 12V<br>Built-in protection fuse<br>10-30 mA / 12 V DC                                                                           |
| Ţ                      | Output                         | Number of channels<br>Nominal voltage<br>Nominal current per channel    | 4 relays to control lights channels or 2 motors<br>110 / 230 VAC 50/60 Hz<br>3 A / 230 VAC                                                                   |
| Ţ                      | Output switching<br>current    | Max switching current<br>Max Continues current                          | 3A/230 VAC<br>2A/230 VAC                                                                                                                                     |
| Ţ                      | Other specifications           | Contact Resistance<br>Insulation Resistance                             | 100m max. (at 1A 24VDC)<br>1000M (500VDC)                                                                                                                    |
| Ţ.                     | Output service life            | Mechanical Endurance                                                    | > 5,000,000 OPS                                                                                                                                              |
| Ţ                      | Output switching times         | Operating time<br>Releasing time                                        | 10 mS (at nomi. Volt)<br>10 mS (at nomi. Volt)                                                                                                               |
| TISÂÎR                 | TIS AIR                        | WIFI Signal<br>Protocol Standard                                        | 2.4 GHz<br>802.11 b/g/n                                                                                                                                      |
| ¢                      | Reaction time                  |                                                                         | approx. 30ms                                                                                                                                                 |
| €.                     | Mounting                       | Wall mount                                                              | To US, EU, or UK junction box size.                                                                                                                          |
| ţ†                     | Operating and display elements | touch buttons<br>Infrared Receiver<br>Backlight<br>TIS AIR<br>Upgrading | 4 touch Capacitive Control Buttons<br>Controlled by TIS Remote Control<br>RGB Backlight Indicators<br>TIS Protocol Messages & Commands<br>By WIFI Connection |
| ô                      | Weight                         | Without packaging                                                       | 20 g                                                                                                                                                         |
| Ŧ                      | Dimensions                     | Length $\times$ Width $\times$ Height                                   | 85mm × 42mm × 109mm                                                                                                                                          |
|                        | Housing                        | Materials<br>Internal Parts color<br>IP rating                          | PC fire-proof/ Glass in front<br>Black or White<br>IP 50                                                                                                     |
| l                      | Temperature range              | Operation<br>Storage<br>Transport                                       | -1060°C<br>-2050°C<br>-2575°C                                                                                                                                |
| 8                      | Air humidity                   |                                                                         | <80% non-condensing                                                                                                                                          |