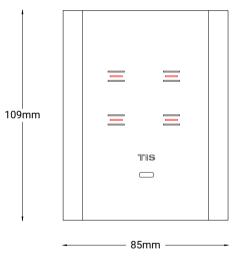

## TIS VENERA TOUCH PANEL Venera 4 Gang Panel

Model: VEN-4S-4R-HC

| PRODUCT SPECIFICATIONS |                                |                                                                         |                                                                                                                                                              |
|------------------------|--------------------------------|-------------------------------------------------------------------------|--------------------------------------------------------------------------------------------------------------------------------------------------------------|
| 4                      | Power supply                   | Input Voltage<br>Output Power<br>Protection<br>Current consumption      | 110-230 VAC 50/60 Hz<br>3W / 12V<br>Built-in protection fuse<br>10-30 mA / 12 V DC                                                                           |
| Ţ                      | Output                         | Number of channels<br>Nominal voltage<br>Nominal current per channel    | 4 relays to control lights channels or 2 motors<br>110 / 230 VAC 50/60 Hz<br>3 A / 230 VAC                                                                   |
| Ţ                      | Output switching<br>current    | Max switching current<br>Max Continues current                          | 3A/230 VAC<br>2A/230 VAC                                                                                                                                     |
| Ţ                      | Other specifications           | Contact Resistance<br>Insulation Resistance                             | 100m max. (at 1A 24VDC)<br>1000M (500VDC)                                                                                                                    |
| Ţ.                     | Output service life            | Mechanical Endurance                                                    | > 5,000,000 OPS                                                                                                                                              |
| Ţ                      | Output switching times         | Operating time<br>Releasing time                                        | 10 mS (at nomi. Volt)<br>10 mS (at nomi. Volt)                                                                                                               |
| TISÂÎR                 | TIS AIR                        | WIFI Signal<br>Protocol Standard                                        | 2.4 GHz<br>802.11 b/g/n                                                                                                                                      |
| ¢                      | Reaction time                  |                                                                         | approx. 30ms                                                                                                                                                 |
| €.                     | Mounting                       | Wall mount                                                              | To US, EU, or UK junction box size.                                                                                                                          |
| ţ†                     | Operating and display elements | touch buttons<br>Infrared Receiver<br>Backlight<br>TIS AIR<br>Upgrading | 4 touch Capacitive Control Buttons<br>Controlled by TIS Remote Control<br>RGB Backlight Indicators<br>TIS Protocol Messages & Commands<br>By WIFI Connection |
| ô                      | Weight                         | Without packaging                                                       | 20 g                                                                                                                                                         |
| Ŧ                      | Dimensions                     | Length $\times$ Width $\times$ Height                                   | 85mm × 42mm × 109mm                                                                                                                                          |
|                        | Housing                        | Materials<br>Internal Parts color<br>IP rating                          | PC fire-proof/ Glass in front<br>Black or White<br>IP 50                                                                                                     |
| l                      | Temperature range              | Operation<br>Storage<br>Transport                                       | -1060°C<br>-2050°C<br>-2575°C                                                                                                                                |
| 8                      | Air humidity                   |                                                                         | <80% non-condensing                                                                                                                                          |