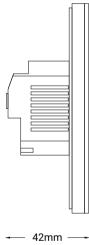

## TIS VENERA TOUCH PANEL Venera 4 Gang Panel

Model: VEN-4S-4R-HC

| PRODUCT SPECIFICATIONS |                                |                                                                         |                                                                                                                                                              |
|------------------------|--------------------------------|-------------------------------------------------------------------------|--------------------------------------------------------------------------------------------------------------------------------------------------------------|
| 4                      | Power supply                   | Input Voltage<br>Output Power<br>Protection<br>Current consumption      | 110-230 VAC 50/60 Hz<br>3W / 12V<br>Built-in protection fuse<br>10-30 mA / 12 V DC                                                                           |
| Ţ                      | Output                         | Number of channels<br>Nominal voltage<br>Nominal current per channel    | 4 relays to control lights channels or 2 motors<br>110 / 230 VAC 50/60 Hz<br>3 A / 230 VAC                                                                   |
| Ţ                      | Output switching<br>current    | Max switching current<br>Max Continues current                          | 3A/230 VAC<br>2A/230 VAC                                                                                                                                     |
| Ţ                      | Other specifications           | Contact Resistance<br>Insulation Resistance                             | 100m max. (at 1A 24VDC)<br>1000M (500VDC)                                                                                                                    |
| Ţ.                     | Output service life            | Mechanical Endurance                                                    | > 5,000,000 OPS                                                                                                                                              |
| Ţ                      | Output switching times         | Operating time<br>Releasing time                                        | 10 mS (at nomi. Volt)<br>10 mS (at nomi. Volt)                                                                                                               |
| TISÂÎR                 | TIS AIR                        | WIFI Signal<br>Protocol Standard                                        | 2.4 GHz<br>802.11 b/g/n                                                                                                                                      |
| ¢                      | Reaction time                  |                                                                         | approx. 30ms                                                                                                                                                 |
| €.                     | Mounting                       | Wall mount                                                              | To US, EU, or UK junction box size.                                                                                                                          |
| ţ†                     | Operating and display elements | touch buttons<br>Infrared Receiver<br>Backlight<br>TIS AIR<br>Upgrading | 4 touch Capacitive Control Buttons<br>Controlled by TIS Remote Control<br>RGB Backlight Indicators<br>TIS Protocol Messages & Commands<br>By WIFI Connection |
| ô                      | Weight                         | Without packaging                                                       | 20 g                                                                                                                                                         |
| Ŧ                      | Dimensions                     | Length $\times$ Width $\times$ Height                                   | 85mm × 42mm × 109mm                                                                                                                                          |
|                        | Housing                        | Materials<br>Internal Parts color<br>IP rating                          | PC fire-proof/ Glass in front<br>Black or White<br>IP 50                                                                                                     |
| l                      | Temperature range              | Operation<br>Storage<br>Transport                                       | -1060°C<br>-2050°C<br>-2575°C                                                                                                                                |
| 8                      | Air humidity                   |                                                                         | <80% non-condensing                                                                                                                                          |