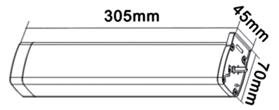

#### **KEY BENEFITS**

- Silent Motor
- + Can run up to 40KG fabric
- ◆ Up to 6-meter length rail
- Controlled by RF remote