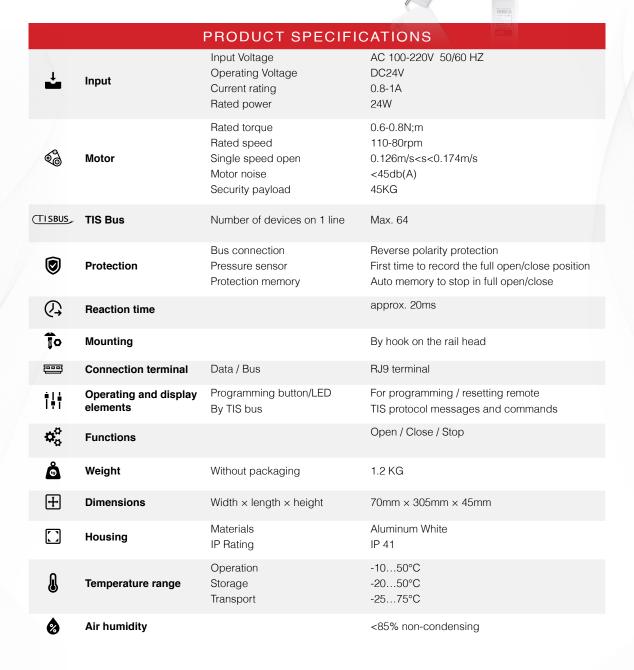

#### **KEY BENEFITS**

- Silent Motor
- + Can run up to 40KG fabric
- ◆ Up to 6-meter length rail
- Controlled by RF remote

#### **KEY FEATURES**

- ★ 110/230 V AC 50/60 Hz
- Manual override
- Motor auto stop Memory
- ★ Works with TIS-BUS protocol