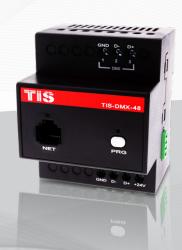

#### **KEY FEATURES**

- ★ Supports DMX512 protocol
- ★ Standard 35 mm din rail
- ★ Works with TIS-BUS protocol

# **DMX MASTER CONTROLLER**

TIS – DMX 48 CHANNELS MODULE

Model: TIS-DMX-48

| PRODUCT SPECIFICATIONS |                               |                                        |                                                                       |
|------------------------|-------------------------------|----------------------------------------|-----------------------------------------------------------------------|
| ψ                      | Ports                         | DMX                                    | Standard DMX connection                                               |
| ( <del>)</del>         | Reaction time                 |                                        | approx. 20ms                                                          |
| o°,                    | Function programmable options | DMX                                    | Numbers of Areas 24<br>12 Scenes<br>16 Sequence                       |
| ĵo                     | Mounting                      | Din Rail<br>Wall mount                 | Standard 35 mm Din rail screw holder on the back of the module        |
| <b>E</b>               | Connection terminal           | Load and Power<br>Data / bus           | Screw terminal 0,254mm2  Male female connectors Link + screw Terminal |
| <b>Š</b>               | Weight                        | Without packaging                      | 0.21 KG                                                               |
| +                      | Dimensions                    | Width $\times$ length $\times$ height  | 90mm × 73mm × 76mm                                                    |
|                        | Housing                       | Materials<br>Casing color<br>IP rating | Fire-proof ABS<br>Black Gray<br>IP 20                                 |
| ı                      | Temperature range             | Operation<br>Storage<br>Transport      | -3060°C<br>-2060°C<br>-3075°C                                         |
|                        | Air humidity                  |                                        | <85% non-condensing                                                   |