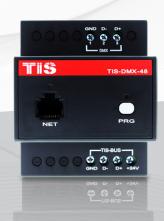

#### **KEY FEATURES**

- ★ Supports DMX512 protocol
- ★ Standard 35 mm din rail
- ★ Works with TIS-BUS protocol

# **DMX MASTER CONTROLLER**

TIS – DMX 48 CHANNELS MODULE

Model: TIS-DMX-48

| PRODUCT SPECIFICATIONS |                               |                                        |                                                                       |
|------------------------|-------------------------------|----------------------------------------|-----------------------------------------------------------------------|
| ψ                      | Ports                         | DMX                                    | Standard DMX connection                                               |
| ( <del>)</del>         | Reaction time                 |                                        | approx. 20ms                                                          |
| o°,                    | Function programmable options | DMX                                    | Numbers of Areas 24<br>12 Scenes<br>16 Sequence                       |
| ĵo                     | Mounting                      | Din Rail<br>Wall mount                 | Standard 35 mm Din rail screw holder on the back of the module        |
| <b>E</b>               | Connection terminal           | Load and Power<br>Data / bus           | Screw terminal 0,254mm2  Male female connectors Link + screw Terminal |
| <b>Š</b>               | Weight                        | Without packaging                      | 0.21 KG                                                               |
| +                      | Dimensions                    | Width $\times$ length $\times$ height  | 90mm × 73mm × 76mm                                                    |
|                        | Housing                       | Materials<br>Casing color<br>IP rating | Fire-proof ABS<br>Black Gray<br>IP 20                                 |
| ı                      | Temperature range             | Operation<br>Storage<br>Transport      | -3060°C<br>-2060°C<br>-3075°C                                         |
|                        | Air humidity                  |                                        | <85% non-condensing                                                   |