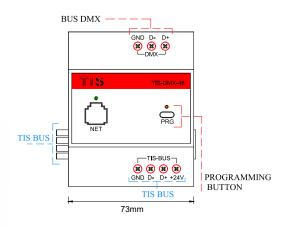

#### **KEY FEATURES**

- ★ Supports DMX512 protocol
- ★ Standard 35 mm din rail
- ★ Works with TIS-BUS protocol

# **DMX MASTER CONTROLLER**

TIS – DMX 48 CHANNELS MODULE

Model: TIS-DMX-48

| PRODUCT SPECIFICATIONS |                               |                                        |                                                                       |
|------------------------|-------------------------------|----------------------------------------|-----------------------------------------------------------------------|
| ψ                      | Ports                         | DMX                                    | Standard DMX connection                                               |
| ( <del>)</del>         | Reaction time                 |                                        | approx. 20ms                                                          |
| o°,                    | Function programmable options | DMX                                    | Numbers of Areas 24<br>12 Scenes<br>16 Sequence                       |
| ĵo                     | Mounting                      | Din Rail<br>Wall mount                 | Standard 35 mm Din rail screw holder on the back of the module        |
| <b>E</b>               | Connection terminal           | Load and Power<br>Data / bus           | Screw terminal 0,254mm2  Male female connectors Link + screw Terminal |
| <b>Š</b>               | Weight                        | Without packaging                      | 0.21 KG                                                               |
| +                      | Dimensions                    | Width $\times$ length $\times$ height  | 90mm × 73mm × 76mm                                                    |
|                        | Housing                       | Materials<br>Casing color<br>IP rating | Fire-proof ABS<br>Black Gray<br>IP 20                                 |
| ı                      | Temperature range             | Operation<br>Storage<br>Transport      | -3060°C<br>-2060°C<br>-3075°C                                         |
|                        | Air humidity                  |                                        | <85% non-condensing                                                   |