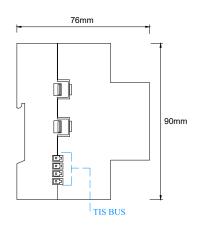

# **DMX MASTER CONTROLLER**

TIS – DMX 48 CHANNELS MODULE

Model: TIS-DMX-48

| PRODUCT SPECIFICATIONS |                               |                                        |                                                                       |
|------------------------|-------------------------------|----------------------------------------|-----------------------------------------------------------------------|
| ψ                      | Ports                         | DMX                                    | Standard DMX connection                                               |
| ( <del>)</del>         | Reaction time                 |                                        | approx. 20ms                                                          |
| o°,                    | Function programmable options | DMX                                    | Numbers of Areas 24<br>12 Scenes<br>16 Sequence                       |
| ĵo                     | Mounting                      | Din Rail<br>Wall mount                 | Standard 35 mm Din rail screw holder on the back of the module        |
| <b>E</b>               | Connection terminal           | Load and Power<br>Data / bus           | Screw terminal 0,254mm2  Male female connectors Link + screw Terminal |
| <b>Š</b>               | Weight                        | Without packaging                      | 0.21 KG                                                               |
| +                      | Dimensions                    | Width $\times$ length $\times$ height  | 90mm × 73mm × 76mm                                                    |
|                        | Housing                       | Materials<br>Casing color<br>IP rating | Fire-proof ABS<br>Black Gray<br>IP 20                                 |
| ı                      | Temperature range             | Operation<br>Storage<br>Transport      | -3060°C<br>-2060°C<br>-3075°C                                         |
|                        | Air humidity                  |                                        | <85% non-condensing                                                   |