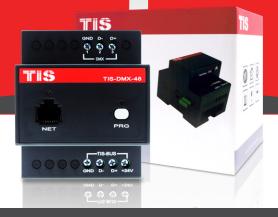

#### **KEY FEATURES**

- ★ Supports DMX512 protocol
- ★ Standard 35 mm din rail
- ★ Works with TIS-BUS protocol

# **DMX MASTER CONTROLLER**

TIS – DMX 48 CHANNELS MODULE

Model: TIS-DMX-48

| PRODUCT SPECIFICATIONS |                               |                                        |                                                                       |
|------------------------|-------------------------------|----------------------------------------|-----------------------------------------------------------------------|
| ψ                      | Ports                         | DMX                                    | Standard DMX connection                                               |
| ( <del>)</del>         | Reaction time                 |                                        | approx. 20ms                                                          |
| o°,                    | Function programmable options | DMX                                    | Numbers of Areas 24<br>12 Scenes<br>16 Sequence                       |
| ĵo                     | Mounting                      | Din Rail<br>Wall mount                 | Standard 35 mm Din rail screw holder on the back of the module        |
| <b>E</b>               | Connection terminal           | Load and Power<br>Data / bus           | Screw terminal 0,254mm2  Male female connectors Link + screw Terminal |
| <b>Š</b>               | Weight                        | Without packaging                      | 0.21 KG                                                               |
| +                      | Dimensions                    | Width $\times$ length $\times$ height  | 90mm × 73mm × 76mm                                                    |
|                        | Housing                       | Materials<br>Casing color<br>IP rating | Fire-proof ABS<br>Black Gray<br>IP 20                                 |
| ı                      | Temperature range             | Operation<br>Storage<br>Transport      | -3060°C<br>-2060°C<br>-3075°C                                         |
|                        | Air humidity                  |                                        | <85% non-condensing                                                   |