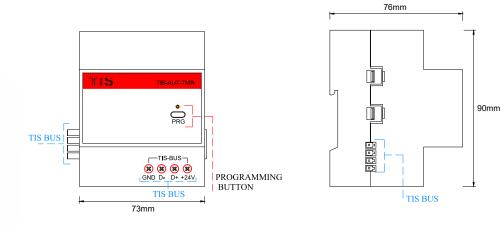

# **AUTOMATION TIMER MODULE**

Model: TIS-AUT-TMR

TIS

| PRODUCT SPECIFICATIONS |                               |                                                                                                        |                                                                                                                                  |
|------------------------|-------------------------------|--------------------------------------------------------------------------------------------------------|----------------------------------------------------------------------------------------------------------------------------------|
| *                      | Logic                         | Conditions links<br>Programming sections<br>Table in each sections<br>Pins of table<br>Conditions type | AND, OR, NAND, NOR<br>12<br>20<br>4<br>If "Year, date, week, time, channel, curtain, universal<br>switch, security, flag switch" |
| Q.                     | Reaction time                 |                                                                                                        | approx. 30ms                                                                                                                     |
| ¢°                     | Function programmable options | Commands<br>Advanced Timer                                                                             | 10 commands per table<br>Longitude / Latitude / Date setting for Sunset/<br>Sunrise calculation                                  |
| Ϊo                     | Mounting                      | Din Rail<br>Wall mount                                                                                 | Standard 35 mm Din rail<br>Screw holder on the back of the module                                                                |
| 1997                   | Connection terminal           | Load and Power<br>Data / bus                                                                           | Screw terminal 0,254mm2<br>Male female connectors link + screw terminal                                                          |
| å                      | Weight                        | Without packaging                                                                                      | 0.22 KG                                                                                                                          |
| Ŧ                      | Dimensions                    | Width $\times$ length $\times$ height                                                                  | 90mm × 73mm × 76mm                                                                                                               |
|                        | Housing                       | Materials<br>Casing color<br>IP rating                                                                 | Fire-proof ABS<br>Black Gray<br>IP 20                                                                                            |
| l                      | Temperature range             | Operation<br>Storage<br>Transport                                                                      | -3060°C<br>-2060°C<br>-3075°C                                                                                                    |
| ٨                      | Air humidity                  |                                                                                                        | <85% non-condensing                                                                                                              |