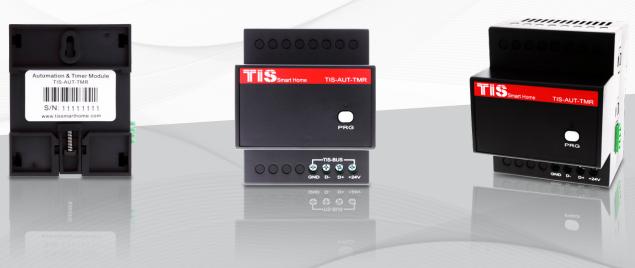

### Model: TIS-AUT-TMR

# **AUTOMATION TIMER MODULE**

Model: TIS-AUT-TMR

TIS

| PRODUCT SPECIFICATIONS |                               |                                                                                                        |                                                                                                                                  |
|------------------------|-------------------------------|--------------------------------------------------------------------------------------------------------|----------------------------------------------------------------------------------------------------------------------------------|
| *                      | Logic                         | Conditions links<br>Programming sections<br>Table in each sections<br>Pins of table<br>Conditions type | AND, OR, NAND, NOR<br>12<br>20<br>4<br>If "Year, date, week, time, channel, curtain, universal<br>switch, security, flag switch" |
| Q.                     | Reaction time                 |                                                                                                        | approx. 30ms                                                                                                                     |
| ¢°                     | Function programmable options | Commands<br>Advanced Timer                                                                             | 10 commands per table<br>Longitude / Latitude / Date setting for Sunset/<br>Sunrise calculation                                  |
| Ϊo                     | Mounting                      | Din Rail<br>Wall mount                                                                                 | Standard 35 mm Din rail<br>Screw holder on the back of the module                                                                |
| 1997                   | Connection terminal           | Load and Power<br>Data / bus                                                                           | Screw terminal 0,254mm2<br>Male female connectors link + screw terminal                                                          |
| å                      | Weight                        | Without packaging                                                                                      | 0.22 KG                                                                                                                          |
| Ŧ                      | Dimensions                    | Width $\times$ length $\times$ height                                                                  | 90mm × 73mm × 76mm                                                                                                               |
|                        | Housing                       | Materials<br>Casing color<br>IP rating                                                                 | Fire-proof ABS<br>Black Gray<br>IP 20                                                                                            |
| l                      | Temperature range             | Operation<br>Storage<br>Transport                                                                      | -3060°C<br>-2060°C<br>-3075°C                                                                                                    |
| ٨                      | Air humidity                  |                                                                                                        | <85% non-condensing                                                                                                              |