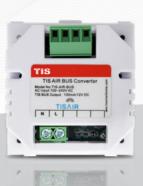

## **TIS AIR BUS CONVERTOR**

Data Sheet Rev 3.1

Model: TIS-AIR-BUS

#### **KEY FEATURES**

- Standard 35 mm Din-Rail Mounted
- ★ Bidirectional Convertor: AIR-BUS/BUS-AIR.
- Works with the TIS-BUS Protocol

# TIS AIR BUS CONVERTOR

Model: TIS-AIR-BUS

| PRODUCT SPECIFICATIONS |                     |                                                         |                                                                                              |
|------------------------|---------------------|---------------------------------------------------------|----------------------------------------------------------------------------------------------|
| τιςÂÎικ                | TIS AIR             | WIFI Signal<br>Protocol Standard                        | 2.4 GHz<br>802.11 b/g/n                                                                      |
| Îo                     | Mounting            | Din-Rail                                                | standard size Din rail-mount                                                                 |
| <del></del>            | Connection terminal | Load and Power<br>Data / bus<br>Panel Link              | Screw terminal 0,252mm2 connectors Link Female 2 connectors for TIS panel connection         |
| å                      | Weight              | Without packaging                                       | 20 gr                                                                                        |
| +                      | Dimensions          | $\label{eq:Length}                                    $ | $50$ mm $\times$ $24$ mm $\times$ $54$ mm $\times$ $50$ mm $\times$ $32$ mm $\times$ $54$ mm |
|                        | Housing             | Materials Casing color IP rating                        | PC fire-proof<br>White<br>IP 20                                                              |
| <u>.</u>               | Temperature range   | Operation<br>Storage<br>Transport                       | -3060°C<br>-2060°C<br>-3075°C                                                                |
|                        | Air humidity        |                                                         | <85% non-condensing                                                                          |