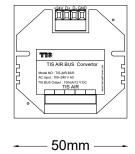

# TIS AIR BUS CONVERTOR

Model: TIS-AIR-BUS

| PRODUCT SPECIFICATIONS |                     |                                                         |                                                                                              |
|------------------------|---------------------|---------------------------------------------------------|----------------------------------------------------------------------------------------------|
| τιςÂÎικ                | TIS AIR             | WIFI Signal<br>Protocol Standard                        | 2.4 GHz<br>802.11 b/g/n                                                                      |
| Îo                     | Mounting            | Din-Rail                                                | standard size Din rail-mount                                                                 |
| <del></del>            | Connection terminal | Load and Power<br>Data / bus<br>Panel Link              | Screw terminal 0,252mm2 connectors Link Female 2 connectors for TIS panel connection         |
| å                      | Weight              | Without packaging                                       | 20 gr                                                                                        |
| +                      | Dimensions          | $\label{eq:Length}                                    $ | $50$ mm $\times$ $24$ mm $\times$ $54$ mm $\times$ $50$ mm $\times$ $32$ mm $\times$ $54$ mm |
|                        | Housing             | Materials Casing color IP rating                        | PC fire-proof<br>White<br>IP 20                                                              |
| <u>.</u>               | Temperature range   | Operation<br>Storage<br>Transport                       | -3060°C<br>-2060°C<br>-3075°C                                                                |
|                        | Air humidity        |                                                         | <85% non-condensing                                                                          |