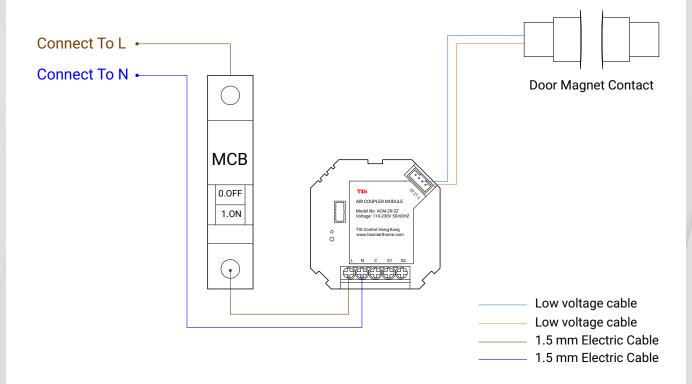

Model: ACM-2R-2Z

▲ Figure 4: ACM-2R-2Z & Electric Lock Connection

Model: ACM-2R-2Z

▲ Figure 5: ACM-2R-2Z & Magnetic Door Contact Connection

Model: ACM-2R-2Z

▲ Figure 6: ACM-2R-2Z & Traditional Switch Connection