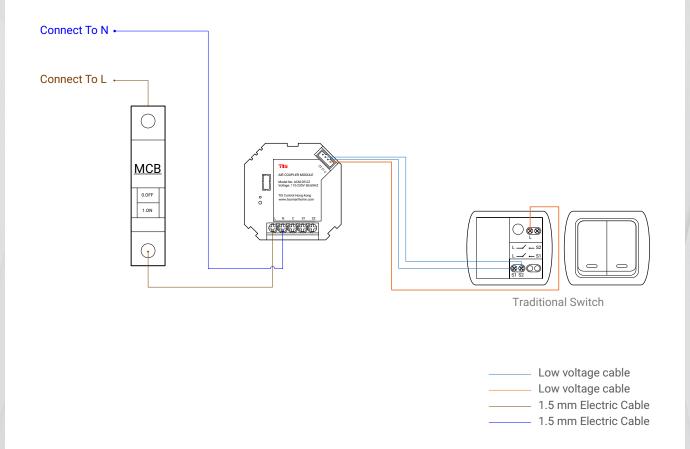

Model: ACM-2R-2Z

▲ Figure 4: ACM-2R-2Z & Electric Lock Connection

Model: ACM-2R-2Z

▲ Figure 5: ACM-2R-2Z & Magnetic Door Contact Connection

Model: ACM-2R-2Z

▲ Figure 6: ACM-2R-2Z & Traditional Switch Connection