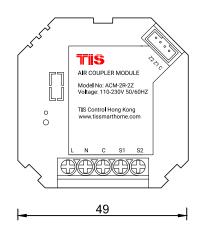

RICHARDSON TX 75081.USA

Model: ACM-2R-2Z

▲ Figure 7: ACM-2R-2Z & Lights & Traditional Switch Connection

Model: ACM-2R-2Z

▲ Figure 8: ACM-2R-2Z & 3rd Party Sensor Connection

▲ Figure 9: ACM-2R-2Z Dimensions