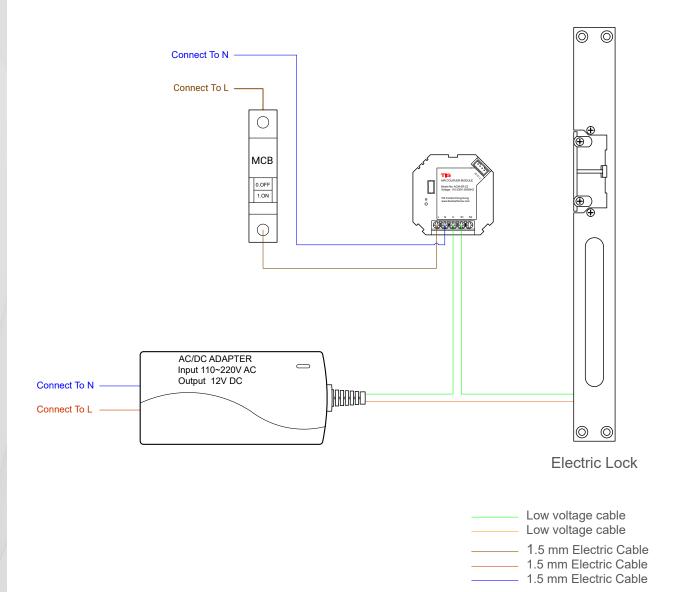

Model: ACM-2R-2Z

▲ Figure 4: ACM-2R-2Z & Electric Lock Connection

Model: ACM-2R-2Z

▲ Figure 5: ACM-2R-2Z & Magnetic Door Contact Connection

Model: ACM-2R-2Z

▲ Figure 6: ACM-2R-2Z & Traditional Switch Connection