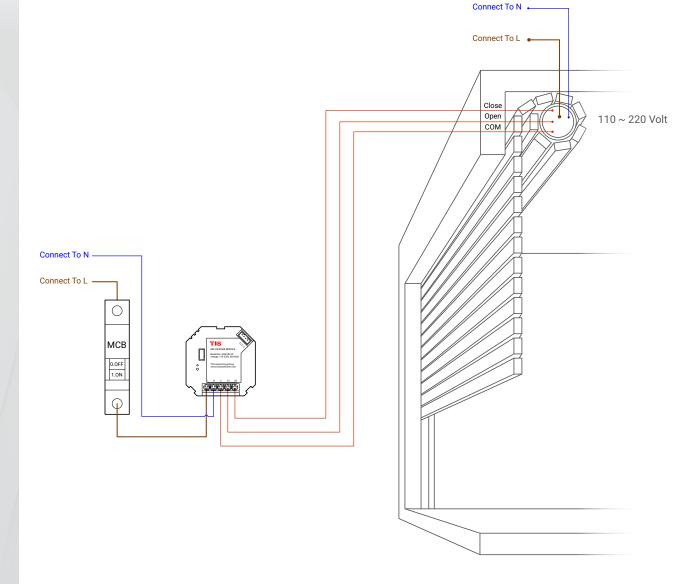

Product Diagrams V 1.1

Model: ACM-2R-2Z

2.5 mm Electric Cable1.5 mm Electric Cable1.5 mm Electric Cable

▲ Figure 1: ACM-2R-2Z & Lighting Connection

Model: ACM-2R-2Z

▲ Figure 2: ACM-2R-2Z & Motors Connection