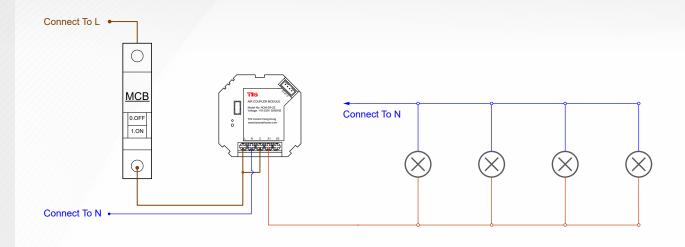

Product Diagrams V 1.1

Model: ACM-2R-2Z

2.5 mm Electric Cable1.5 mm Electric Cable1.5 mm Electric Cable

▲ Figure 1: ACM-2R-2Z & Lighting Connection

Model: ACM-2R-2Z

▲ Figure 2: ACM-2R-2Z & Motors Connection