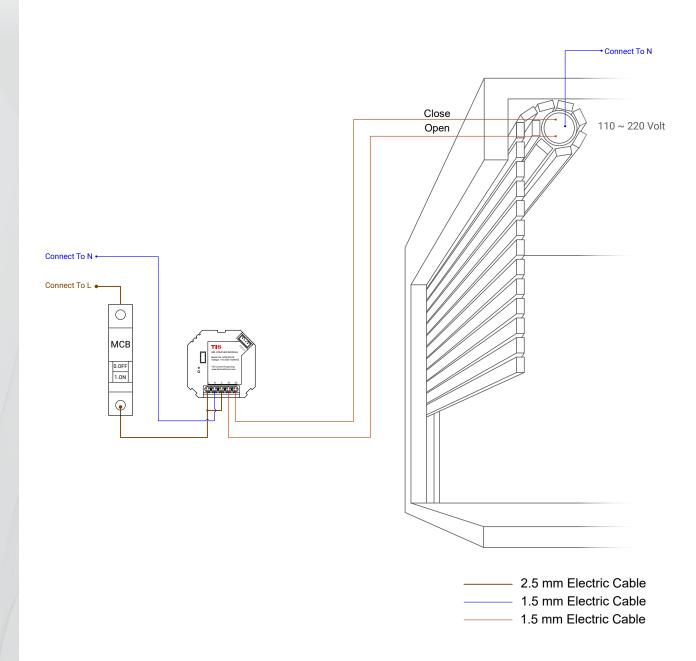

Product Diagrams V 1.1

Model: ACM-2R-2Z

2.5 mm Electric Cable1.5 mm Electric Cable1.5 mm Electric Cable

▲ Figure 1: ACM-2R-2Z & Lighting Connection

Model: ACM-2R-2Z

▲ Figure 2: ACM-2R-2Z & Motors Connection