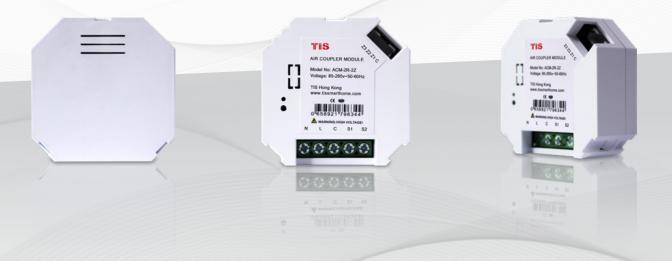

Product Diagrams V 1.1

Model: ACM-2R-2Z

2.5 mm Electric Cable1.5 mm Electric Cable1.5 mm Electric Cable

▲ Figure 1: ACM-2R-2Z & Lighting Connection

Model: ACM-2R-2Z

▲ Figure 2: ACM-2R-2Z & Motors Connection