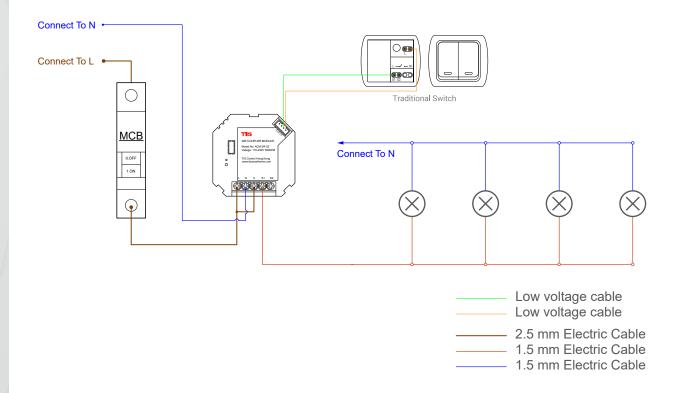

RICHARDSON TX 75081.USA

Model: ACM-2R-2Z

▲ Figure 7: ACM-2R-2Z & Lights & Traditional Switch Connection

Model: ACM-2R-2Z

▲ Figure 8: ACM-2R-2Z & 3rd Party Sensor Connection

▲ Figure 9: ACM-2R-2Z Dimensions