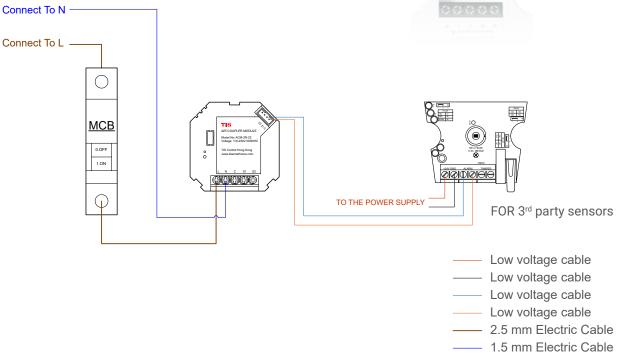

RICHARDSON TX 75081.USA

Model: ACM-2R-2Z

▲ Figure 7: ACM-2R-2Z & Lights & Traditional Switch Connection

Model: ACM-2R-2Z

▲ Figure 8: ACM-2R-2Z & 3rd Party Sensor Connection

▲ Figure 9: ACM-2R-2Z Dimensions