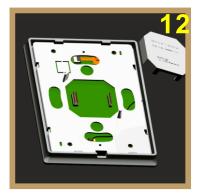

Remove the Panel Addition in this correct way

Pull out the panel vertically

Disassembly done

Remove the screws between back box and wall base