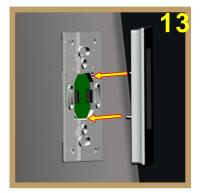

Connect the main Luna panel vertically to the other installed part in the wall

Connect the wires to the panel addition then Install this assembled part in the wall

install the upper part make sure the buckles totally inside than push it from down side to be fixed on wall