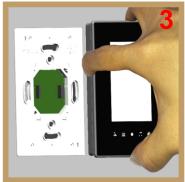

Connect the main Luna panel vertically to the other installed part in the wall

Connect the wires to the panel addition then Install this assembled part in the wall

install the upper part make sure the buckles totally inside than push it from down side to be fixed on wall

Tight the screws to the back box screw holes (can be installed in US back box, UK back box and Europe back box).

Assembly done.

Pull by your fingers this Protective Plastic Cover vertically, remove it and throw it.