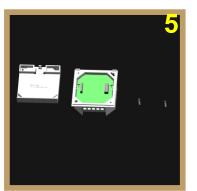

## Tii\$

Assemble the upper pins than push by your fingers the down pins to assemble it fully

This should look like after you remove the Protective Plastic Cover.

This should look like that after the correct assembly