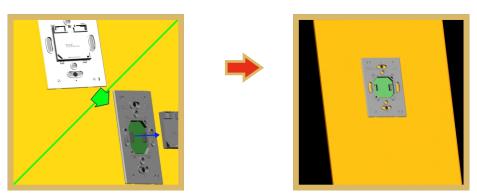

Rotate the screwdriver by 90 degrees.

Don't throw these screws or the cover as you will need it

Separate the Cover, Main Panel and Wall base from each other

Take the wall base and Panel Addition in this correct position for connection

## Tii\$

Assemble the upper pins than push by your fingers the down pins to assemble it fully

This should look like after you remove the Protective Plastic Cover.

This should look like that after the correct assembly