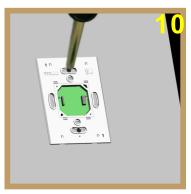

Don't remove the cover by your hands

Take out the wall base

Use big flat head screwdriver then insert it in the Panel Cover down opening hole.

don't push the panel addition in wrong way

Rotate the screwdriver by 90 degrees.