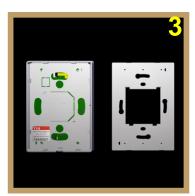

Rotate the screwdriver by 90 degrees.

Don't throw these screws or the cover as you will need it

Separate the Cover, Main Panel and Wall base from each other

Take the wall base and Panel Addition in this correct position for connection

## Tii\$

Assemble the upper pins than push by your fingers the down pins to assemble it fully

This should look like after you remove the Protective Plastic Cover.

This should look like that after the correct assembly