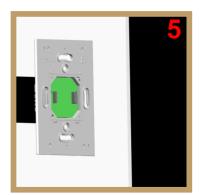

Remove the Panel Addition in this correct way

Pull out the panel vertically

Disassembly done

Remove the screws between back box and wall base