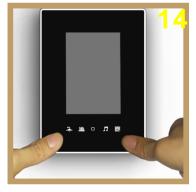

r wallpaper stage)



Use big flat head screwdriver then insert it in the Panel Cover down opening hole.



Open the 2 screws on the Panel Addition cover.



Rotate the screwdriver by 90 degrees.



Don't throw these screws or the cover as you will need it



Separate the Cover, Main Panel and Wall base from each other



Take the wall base and Panel Addition in this correct position for connection

## Tii\$



Assemble the upper pins than push by your fingers the down pins to assemble it fully



This should look like after you remove the Protective Plastic Cover.



This should look like that after the correct assembly



Connect the main Luna panel vertically to the other installed part in the wall



Connect the wires to the panel addition then Install this assembled part in the wall



install the upper part make sure the buckles totally inside than push it from down side to be fixed on wall



Tight the screws to the back box screw holes (can be installed in US back box, UK back box and Europe back box).



Assembly done.



Pull by your fingers this Protective Plastic Cover vertically, remove it and throw it.





Don't remove the cover by your hands



Take out the wall base



Use big flat head screwdriver then insert it in the Panel Cover down opening hole.



don't push the panel addition in wrong way



Rotate the screwdriver by 90 degrees.



Remove the Panel Addition in this correct way



Pull out the panel vertically



Disassembly done



Remove the screws between back box and wall base



## **LUNA PANEL INSTALLATION STEPS**

(After semifinal painting)

Us