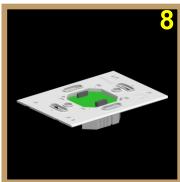

## Tii\$

Assemble the upper pins than push by your fingers the down pins to assemble it fully

This should look like after you remove the Protective Plastic Cover.

This should look like that after the correct assembly