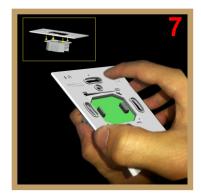

## Tii\$

Assemble the upper pins than push by your fingers the down pins to assemble it fully

This should look like after you remove the Protective Plastic Cover.

This should look like that after the correct assembly

Connect the main Luna panel vertically to the other installed part in the wall

Connect the wires to the panel addition then Install this assembled part in the wall

install the upper part make sure the buckles totally inside than push it from down side to be fixed on wall