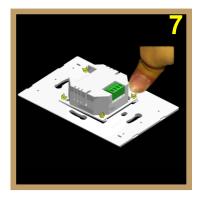

## **LUNA PANEL INSTALLATION STEPS**

(After final painting or wallpaper stage)

Use big flat head screwdriver then insert it in the Panel Cover down opening hole.

Open the 2 screws on the Panel Addition cover.