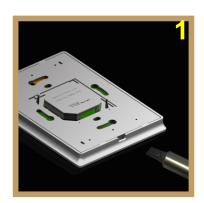

## **LUNA PANEL INSTALLATION STEPS**

(After final painting or wallpaper stage)

Use big flat head screwdriver then insert it in the Panel Cover down opening hole.

Open the 2 screws on the Panel Addition cover.

Rotate the screwdriver by 90 degrees.

Don't throw these screws or the cover as you will need it

Separate the Cover, Main Panel and Wall base from each other

Take the wall base and Panel Addition in this correct position for connection