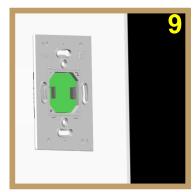

## **LUNA PANEL INSTALLATION STEPS**

(After final painting or wallpaper stage)

Use big flat head screwdriver then insert it in the Panel Cover down opening hole.

Open the 2 screws on the Panel Addition cover.

Rotate the screwdriver by 90 degrees.

Don't throw these screws or the cover as you will need it

Separate the Cover, Main Panel and Wall base from each other

Take the wall base and Panel Addition in this correct position for connection