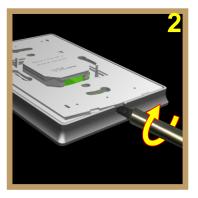

## **LUNA PANEL INSTALLATION STEPS**

(After final painting or wallpaper stage)

Use big flat head screwdriver then insert it in the Panel Cover down opening hole.

Open the 2 screws on the Panel Addition cover.

Rotate the screwdriver by 90 degrees.

Don't throw these screws or the cover as you will need it

Separate the Cover, Main Panel and Wall base from each other

Take the wall base and Panel Addition in this correct position for connection