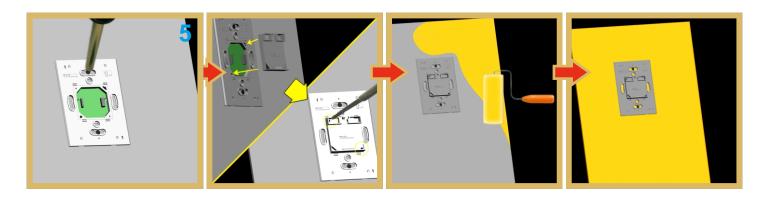

Connect the main Luna panel vertically to the other installed part in the wall

Connect the wires to the panel addition then Install this assembled part in the wall

install the upper part make sure the buckles totally inside than push it from down side to be fixed on wall

Tight the screws to the back box screw holes (can be installed in US back box, UK back box and Europe back box).

Assembly done.

Pull by your fingers this Protective Plastic Cover vertically, remove it and throw it.