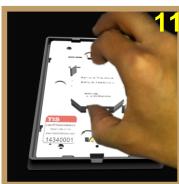

## **LUNA PANEL INSTALLATION STEPS**

(After semifinal painting)

Use the same assembly steps from 1-10 above

S11
Connect the Panel Addition cover by the 2 black screws to the Panel Addition.

S12
After the final painting or Wallpaper, then remove the Panel Addition Cover