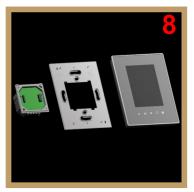

## **LUNA PANEL INSTALLATION STEPS**

(After final painting or wallpaper stage)

Use big flat head screwdriver then insert it in the Panel Cover down opening hole.

Open the 2 screws on the Panel Addition cover.