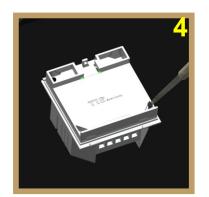

## Tii\$

Assemble the upper pins than push by your fingers the down pins to assemble it fully

This should look like after you remove the Protective Plastic Cover.

This should look like that after the correct assembly

Connect the main Luna panel vertically to the other installed part in the wall

Connect the wires to the panel addition then Install this assembled part in the wall

install the upper part make sure the buckles totally inside than push it from down side to be fixed on wall