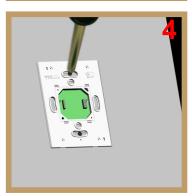

## Tii\$

Assemble the upper pins than push by your fingers the down pins to assemble it fully

This should look like after you remove the Protective Plastic Cover.

This should look like that after the correct assembly

Connect the main Luna panel vertically to the other installed part in the wall

Connect the wires to the panel addition then Install this assembled part in the wall

install the upper part make sure the buckles totally inside than push it from down side to be fixed on wall