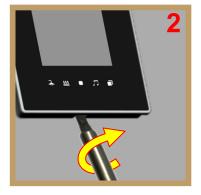

## **LUNA PANEL INSTALLATION STEPS**

(After final painting or wallpaper stage)

Use big flat head screwdriver then insert it in the Panel Cover down opening hole.

Open the 2 screws on the Panel Addition cover.

Rotate the screwdriver by 90 degrees.

Don't throw these screws or the cover as you will need it

Separate the Cover, Main Panel and Wall base from each other

Take the wall base and Panel Addition in this correct position for connection