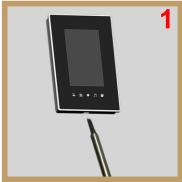

## **LUNA PANEL INSTALLATION STEPS**

(After final painting or wallpaper stage)

Use big flat head screwdriver then insert it in the Panel Cover down opening hole.

Open the 2 screws on the Panel Addition cover.