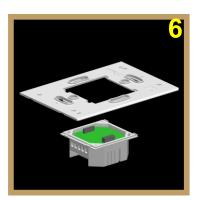

Connect the main Luna panel vertically to the other installed part in the wall

Connect the wires to the panel addition then Install this assembled part in the wall

install the upper part make sure the buckles totally inside than push it from down side to be fixed on wall

Tight the screws to the back box screw holes (can be installed in US back box, UK back box and Europe back box).

Assembly done.

Pull by your fingers this Protective Plastic Cover vertically, remove it and throw it.